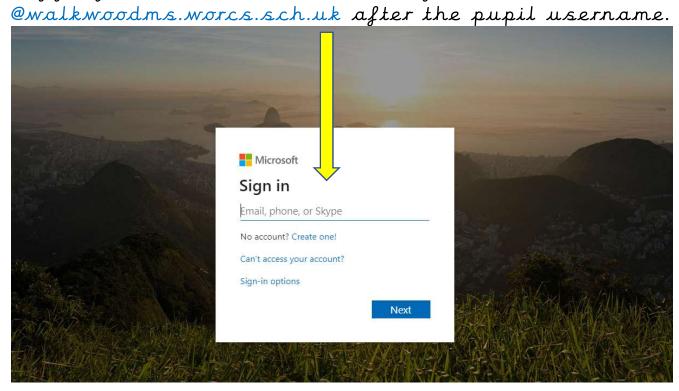

## Click 🛛

Sign in using your pupil information, as if you are logging on at school, but adding

The next screen is for the password, remembering to use small letters, capitals and symbols carefully!

Make sure the page has the balloons.