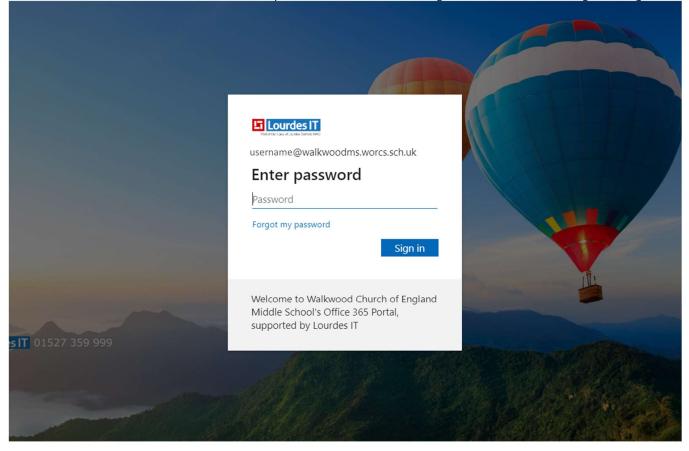

## Click 🛛

Sign in using your pupil information, as if you are logging on at school, but adding

The next screen is for the password, remembering to use small letters, capitals and symbols carefully!

Make sure the page has the balloons.