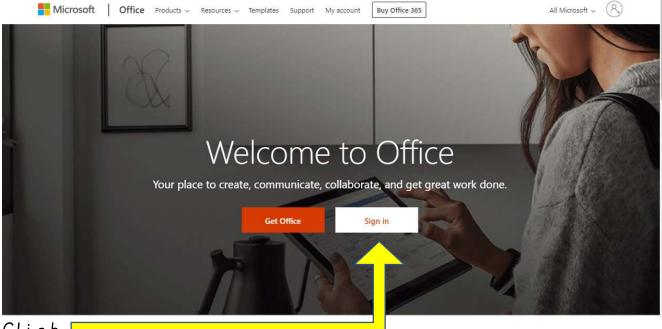

Go to <u>www.office.com</u>:

## Click 🛛

Sign in using your pupil information, as if you are logging on at school, but adding

The next screen is for the password, remembering to use small letters, capitals and symbols carefully!

Make sure the page has the balloons.